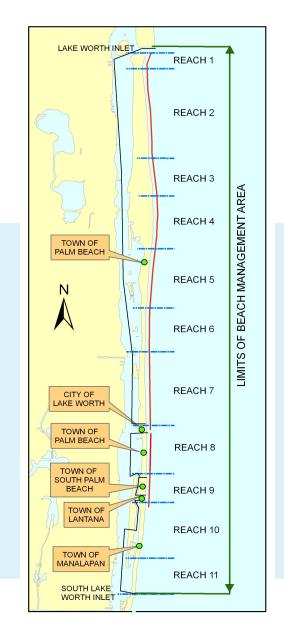

### **BMA Approved Projects**

- 1. Lake Worth Inlet (LWI)

  Maintenance Dredging.
- 2. Sand Transfer Plant (STP) 2<sup>nd</sup> Discharge.
- 3. Mid-Town Nourishment.
- 4. Phipps Ocean Park Nourishment.
- 5. Groin Rehabilitations.
- 6. Dune Restorations.

## **Net Ecosystem Benefits**

- Inlet Management Improvements.
- Outfall Retrofits.
- Cell-Wide Turtle/Shorebird Monitoring.
- Cell-Wide Hardbottom and Physical Monitoring.